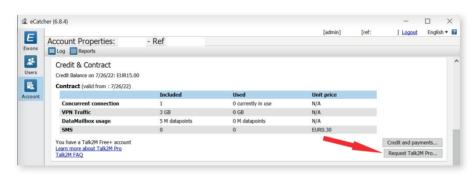

#### How to upgrade TALK2M PRO

The upgrade request in eCatcher triggers an automatic evaluation period.

By clicking on the 'Request Talk2M Pro button', the customer will kick off a free trial period of three months and benefit, as soon as he restarts eCatcher, from all the Pro features.

Customers having clicked have then three months to freely evaluate the functionality.

- Should they decide to continue with Talk2M Pro, they will need to follow the ordering process. To finalize the Talk2M Pro subscription, Customers must order one or multiple TM50041 product(s) from their sales channels. Upon reception of this order, the trial period will end immediately and Talk2M Pro pricing and quotas will apply.
- If they don't trigger this purchase, the Talk2M account will be reverted to Free+ automatically at the expiration of the trial period.